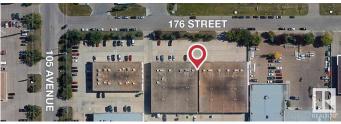

#### \$0

0 Bedroom, 0.00 Bathroom, Office on 0.00 Acres

Stone Industrial, Edmonton, AB

• Strategically located in West Edmonton with easy access to Stony Plain Road, Anthony Henday Drive and Yellowhead Highway • Double row surface parking • Well maintained and managed 2-storey property

# **Community Information**

| Address     | 10464 176 Street |
|-------------|------------------|
| Area        | Edmonton         |
| Subdivision | Stone Industrial |
| City        | Edmonton         |
| County      | ALBERTA          |
| Province    | AB               |
| Postal Code | T5S 1L3          |