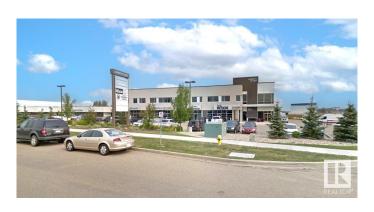

#### \$0

0 Bedroom, 0.00 Bathroom, Retail on 0.00 Acres

Broadview Park, Sherwood Park, AB

2,400-2,850 sq.ft retail/office space located on Broadway Boulevard in Sherwood Park. Other professional tenants include: Core Wellness and Chiropractic, Drift Float Studio & Massage, Celtic Management, Park Veterinary, and Investors Group. Located near Windsor Plywood, Align Orthodontics, and the Bethel Transit Terminal

## **Community Information**

Address 112 111 Broadway Boulevard

Area Sherwood Park
Subdivision Broadview Park
City Sherwood Park

County ALBERTA

Province AB

Postal Code T8H 1T1

Exterior Concrete, Wood Frame
Construction Concrete, Wood Frame