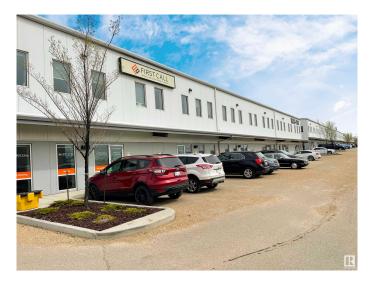

# \$855,000 - 280 Portage Close, Sherwood Park

MLS® #E4314383

#### \$855,000

0 Bedroom, 0.00 Bathroom, Office on 0.00 Acres

Buckingham Business Park, Sherwood Park, AB

3,175 sq.ft office/warehouse space. Storage yard space avaiable for lease. Grade level loading door 12'x14'. 2 stage sump. Minimum 20' clear ceiling height, 30' ceiling height at the peak.