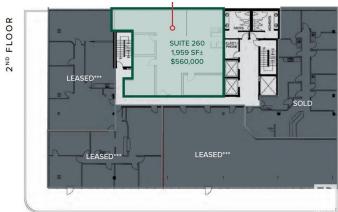

# \$775,000 - 301 11044 82 Avenue, Edmonton

MLS® #E4344267

#### \$775,000

0 Bedroom, 0.00 Bathroom, Office on 0.00 Acres

Garneau, Edmonton, AB

The Garneau Professional Centre is located on Whyte Ave within walking distance to the U of A. This building has recently been converted into condos, meaning these units have never been for sale individually until now. Excellent opportunity for owner/user groups. Instead of paying rent, build equity and put your money back into your pocket. Ideal for medical and professional users. Building Features include underground parking, ample visitor parking, signage opportunities facing Whyte Avenue traffic, elevators and over \$1M in common area renovations. There are several size options available from 732 Sq. Ft. up to 8,353 Sq. Ft. with a healthy mix of developed medical and office space as well as some raw units ready for your customization.