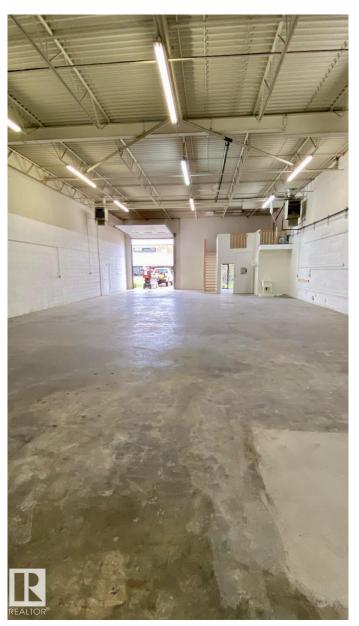

#### \$0

0 Bedroom, 0.00 Bathroom, Industrial on 0.00 Acres

Kennedale Industrial, Edmonton, AB

Located in the rapidly growing commercial district of North-East Edmonton, in Kennedale Plaza, this Flex/Warehouse-Office building offers light bay industrial space, upgraded with modern-high efficient heating/cooling and lighting systems and 3-phase power service for your business needs. Kennedale offers 12 x 14 Grade overhead doors. 18-20 ft clear to ceiling and 90 ft bay depth. High quality construction with efficient structures. Significant parking available. FLEX office/warehouse offers the option for 100% office or part office/ part warehouse. Unit 12865 - 3,200sqft with \$6.00/sqft promotional rate available for immediate occupancy! This open warehouse space includes a reception area, one 12x14 overhead door, mezzanine storage, and a washroom. Another bay of ~3,000 sqft. may become available by the end of September 2025. Potentially available ~3,000 sqft. bay space by the end of September 2025. The unit features an overhead door, a washroom, an office space and heating system