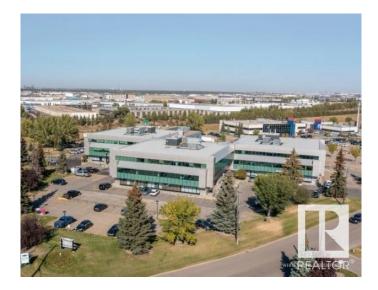

## \$425,250 - 311 9622 42 Avenue, Edmonton

MLS® #E4381734

## \$425,250

0 Bedroom, 0.00 Bathroom, Office on 0.00 Acres

Strathcona Industrial Park, Edmonton, AB

Welcome to Whitemud Business Park. This established southside office park has recently underwent a condo conversion so units are now for sale! Sizes range from 1,109 Sq. Ft. up to 6,964 Sq. Ft. The park has a campus-like environment designed to enhance connectivity and collaboration. Great access to Whitemud Drive, QEII, Anthony Henday Drive. This particular unit is 1,701 Sq. Ft. on the main floor and ready for your customization. If you're looking within this size range we have multiple other units within a similar size range that also may be a fit.