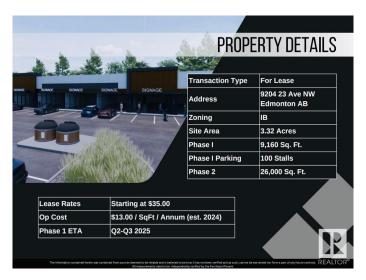

#### \$0

0 Bedroom, 0.00 Bathroom, Retail on 0.00 Acres

Parsons Industrial, Edmonton, AB

Welcome to District 23, Anchored by the renowned Starbucks Coffee, Daycare & Pizza this dynamic plaza offers a prime location, ensuring high foot traffic and visibility for businesses. With Starbucks as the cornerstone, District 23 invites a diverse mix of tenants to join this retail haven, catering to various businesses. Currently Phase 1 – only 3 units remaining, 1235 SQFT each plus offering ample space for your business. Embrace the opportunity to be part of this thriving retail landscape, where every storefront contributes to a vibrant tapestry of offerings. COMING Q1/2026

## **Community Information**

Address 9204 23 Avenue

Area Edmonton

Subdivision Parsons Industrial

City Edmonton
County ALBERTA

Province AB

Postal Code T6N 1H9

### **Additional Information**

Date Listed May 3rd, 2024

Days on Market 479

Zoning Zone 41

DATA IS DEEMED RELIABLE BUT IS NOT GUARANTEED ACCURATE BY THE REALTORS® ASSOCIATION OF EDMONTON. COPYRIGHT 2025 BY THE REALTORS® ASSOCIATION OF EDMONTON. ALL RIGHTS RESERVED.Trademarks are owned or controlled by the Canadian Real Estate Association (CREA) and identify real estate professionals who are members of CREA (REALTOR®, REALTORS®) and/or the quality of services they provide (MLS®, Multiple Listing Service®)