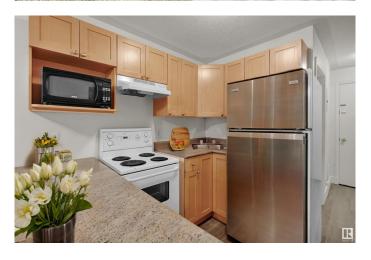

### \$69,900

1 Bedroom, 1.00 Bathroom, 339 sqft Condo / Townhouse on 0.00 Acres

Westmount, Edmonton, AB

Welcome Home! Studio Apartment in Westmount Manor Just on 124 St. Terrific Location close to Down town, Rogers Place, and walking distance to all your favourite spots for shopping, dining, and walking trails. Entire building getting a face lift to compliment the location and future value. Ground floor unit has covered concrete patio. Updated bathroom, living and kitchen. Vinyl plank flooring throughout. Appliances included. Ample closet space. Affordable downtown living makes this a great investment property or place to call home. Easy access to university, work, and all of what Edmonton has to offer. Condo fees include heat and water.

## Interior

Appliances Refrigerator, Stove-Electric Heating Baseboard, Natural Gas