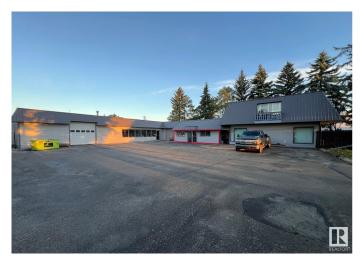

#### \$0

0 Bedroom, 0.00 Bathroom, Retail on 0.00 Acres

Diamond Industrial Park, Spruce Grove, AB

Retail Opportunity! 1,250SF of high exposure retail space in Spruce Grove. located along Golden Spike Rd (11,000 VPD). Can support a wide variety of uses, new HVAC and firewalls in the unit. Open design. Zoned M1 -Industrial.