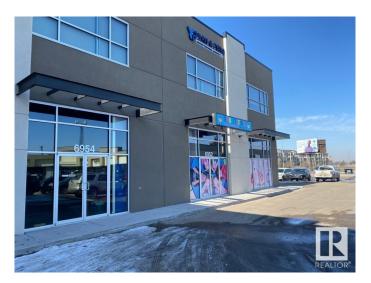

# \$1,794,800 - 6954 76 Avenue, Edmonton

MLS® #E4409441

\$1,794,800

0 Bedroom, 0.00 Bathroom, Retail on 0.00 Acres

Girard Industrial, Edmonton, AB

Discover an exceptional investment opportunity with this prime 3-unit complex (6950, 6952, 6954) spanning 4200 sq ft, fully leased to an established, successful daycare. This property delivers a full suite of childcare services, including valuable after-school care, underpinning its robust income stream. Situated with premier Argyll Road frontage and in close proximity to Bonnie Doon & the LRT, it combines modern architecture & meticulous maintenance w/ substantial parking, ensuring it stands out in a high-visibility location. Uniquely priced below its appraised value, this concrete structure is not just an asset but a strategic investment in a vibrant area. Capitalizing on easy access to extensive amenities, presenting a rare, income-generating opportunity in a highly desirable neighbourhood. Don't overlook this chance to secure a piece of prime real estate that promises not only returns but a gateway to further possibilities in a sought-after locale. Act now!