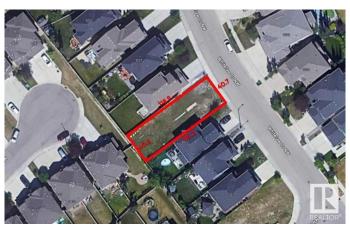

# \$399,500

0 Bedroom, 0.00 Bathroom, Single Family on 0.00 Acres

Windermere, Edmonton, AB

Discover the epitome of luxury living with over 4800+ sq.ft. lot area in the prestigious Windermere community. Nestled in a serene location away from the city's hustle and bustle, this property offers a tranquil retreat while being close to Edmonton's finest amenities. 32' approx building pocket, offering endless possibilities to design your dream home. Enjoy easy access to some of Edmonton's best shops, restaurants, and the beautifully manicured golf course. Just minutes away from the Currents of Windermere, providing a variety of high-end shopping and dining options.

# **Community Information**

Address 3223 Whitelaw Drive

Area Edmonton

Subdivision Windermere

City Edmonton
County ALBERTA

Province AB

Postal Code T6W 0P8