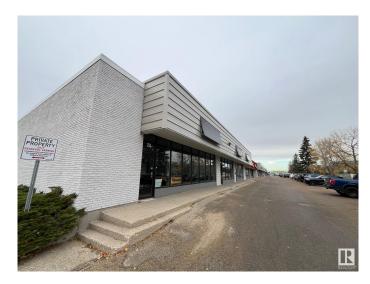

# \$0 - 20 Airport Road, Edmonton

MLS® #E4409722

### \$0

0 Bedroom, 0.00 Bathroom, Retail on 0.00 Acres

Blatchford Area, Edmonton, AB

Located just off Kingsway Ave, close to downtown and the growing Blatchford neighborhood, this property offers flexible spaces ranging from 1,500 sq ft to 4,986 sq ft. With ample parking and a diverse tenant mix, these spaces are perfect for businesses seeking convenience, visibility, and access to a growing residential area. Ideal for retail, office, or service businesses. Don't miss out on this great leasing opportunity!