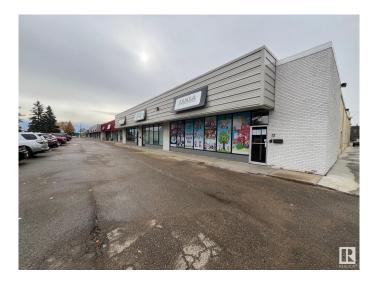

# \$0 - 20 Airport Road, Edmonton

MLS® #E4409722

### \$0

0 Bedroom, 0.00 Bathroom, Retail on 0.00 Acres

Blatchford Area, Edmonton, AB

Located just off Kingsway Ave, close to downtown and the growing Blatchford neighborhood, this property offers flexible spaces ranging from 1,500 sq ft to 4,986 sq ft. With ample parking and a diverse tenant mix, these spaces are perfect for businesses seeking convenience, visibility, and access to a growing residential area. Ideal for retail, office, or service businesses. Don't miss out on this great leasing opportunity!