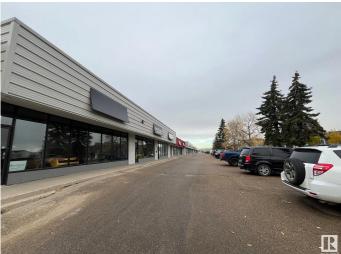

# \$0 - 20 Airport Road, Edmonton

MLS® #E4409722

### \$0

0 Bedroom, 0.00 Bathroom, Retail on 0.00 Acres

Blatchford Area, Edmonton, AB

Located just off Kingsway Ave, close to downtown and the growing Blatchford neighborhood, this property offers flexible spaces ranging from 1,500 sq ft to 4,986 sq ft. With ample parking and a diverse tenant mix, these spaces are perfect for businesses seeking convenience, visibility, and access to a growing residential area. Ideal for retail, office, or service businesses. Don't miss out on this great leasing opportunity!