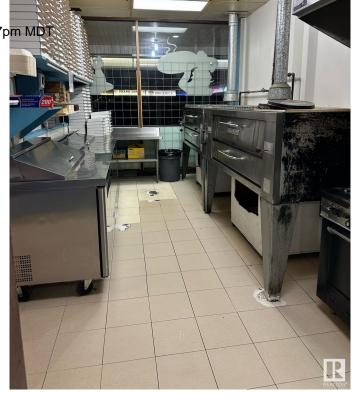

#### \$260,000

0 Bedroom, 0.00 Bathroom, Business on 0.00 Acres

Broxton Park, Spruce Grove, AB

Seize the chance to own a thriving pizza and pasta business in a prime location. This beloved eatery has a strong reputation for quality food and exceptional service With a fully equipped kitchen, cozy dining area, and an inviting atmosphere, it's a perfect place for families and friends to gather. This business has been operating for over 30 years. This turnkey operation features a loyal customer base. Perfect for aspiring restaurateurs or seasoned operators looking to expand.