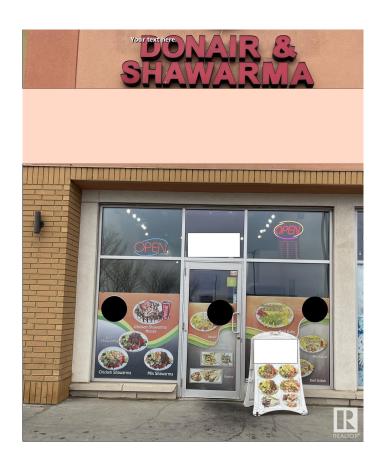

### \$325,000

0 Bedroom, 0.00 Bathroom, Business on 0.00 Acres

Place La Rue, Edmonton, AB

Well Established Donair & Shawarma Restaurant Located In A Very Busy Shopping Centre on the West Side Od Edmonton