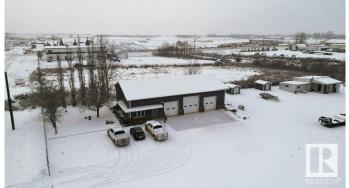

#### \$1,350,000

0 Bedroom, 0.00 Bathroom, Industrial on 0.00 Acres

Winterburn Industrial Area West, Edmonton, AB

2937 Sq ft Building on 1.28 acres in Winterburn. Additional 440 sq. ft. Mezzanine for addition offices or board room. 3 over head doors and additional storage buildings . Land is compacted gravel, fully fenced and gated. Great opportunity for trucking Companies, manufacturers and more.

## Exterior

Exterior Metal Construction Metal