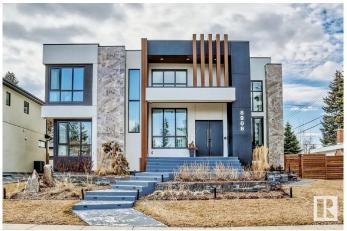

### \$12,500

5 Bedroom, 6.00 Bathroom, 3,589 sqft Rental on 0.00 Acres

Parkview, Edmonton, AB

Welcome to this one-of-a-kind, custom luxury infill home with a garden suite in the prestigious and highly sought-after Parkview neighbourhood (valleyview side) This stunning, sleek, modern & open-concept home was built with all premium/top-notch materials & finished w advance technologies & 5 mins walk to the river valley. Upon entering the grand double door entry, you are greeted by the spacious and inviting bright main floor with sweeping floor-to-ceiling Italian windows that offer abundance of natural lighting throughout the day. On the uniquely designed main floor main is the kitchen, butler's kitchen, 4-season room, half-bath, office & guest bdrm/ensuite. Up the solid wood open staircase is the 2nd level/ exquisite master loft with a jaw-dropping W/I closet and ensuite with access to the private patio. Lower level offers 2 bdrms W/I closets/ensuites, rec/theatre area, steam room, wet bar & half bath. Above the heated triple-car garage is the lovely garden suite! Dogs under 25lbs-negotiable. No cats!