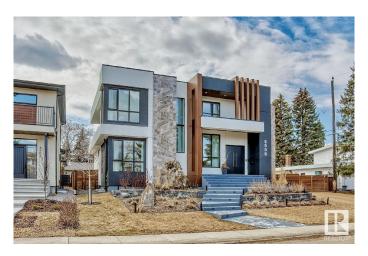

### \$12,500

5 Bedroom, 6.00 Bathroom, 3,589 sqft Rental on 0.00 Acres

Parkview, Edmonton, AB

Welcome to this one-of-a-kind, custom luxury infill home with a garden suite in the prestigious and highly sought-after Parkview neighbourhood (valleyview side) This stunning, sleek, modern & open-concept home was built with all premium/top-notch materials & finished w advance technologies & 5 mins walk to the river valley. Upon entering the grand double door entry, you are greeted by the spacious and inviting bright main floor with sweeping floor-to-ceiling Italian windows that offer abundance of natural lighting throughout the day. On the uniquely designed main floor main is the kitchen, butler's kitchen, 4-season room, half-bath, office & guest bdrm/ensuite. Up the solid wood open staircase is the 2nd level/ exquisite master loft with a jaw-dropping W/I closet and ensuite with access to the private patio. Lower level offers 2 bdrms W/I closets/ensuites, rec/theatre area, steam room, wet bar & half bath. Above the heated triple-car garage is the lovely garden suite! Dogs under 25lbs-negotiable. No cats!