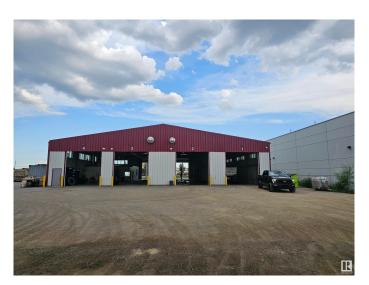

#### \$3,550,000

0 Bedroom, 0.00 Bathroom, Industrial on 0.00 Acres

Mistatim Industrial, Edmonton, AB

An excellent Oppurtunity for Owner User to Start and Grow Truck Repairing/Lube and Wash Business. The building was build in 2022, and is ideally suitable to repair trucks and trailer uptill 100ft long

### **Exterior**

Exterior Concrete, Steel Frame

Construction Concrete, Steel Frame