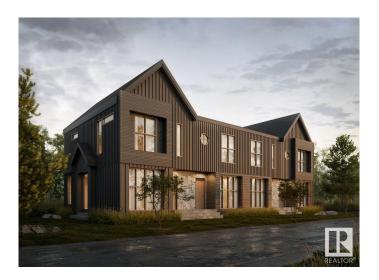

## \$2,699,000

3 Bedroom, 3.50 Bathroom, 4,265 sqft Single Family on 0.00 Acres

Bonnie Doon, Edmonton, AB

Discover exceptional investment opportunity with this beautifully designed 4-plex with legal basement suites by House of Modernity. This property has a projected rental income of \$187,000 annually. Ideally situated in a prime location, this property features four legal suites, each with 9 ft ceilings, a sophisticated 2-bedroom, 2-bathroom ensuite layout perfect for working professionals. The design accommodates individual needs while providing a separate entrance for the legal basement suite, enhancing privacy and rental flexibility. The large basement includes a bedroom and a cozy living area, ideal for additional sleeping arrangements, all highlighted by vaulted ceilings, high-end finishes, and a designer lighting package.