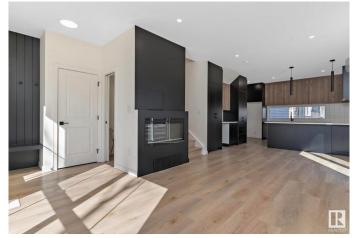

## \$2,699,000

3 Bedroom, 3.50 Bathroom, 4,265 sqft Single Family on 0.00 Acres

Bonnie Doon, Edmonton, AB

Discover exceptional investment opportunity with this beautifully designed 4-plex with legal basement suites by House of Modernity. This property has a projected rental income of \$187,000 annually. Ideally situated in a prime location, this property features four legal suites, each with 9 ft ceilings, a sophisticated 2-bedroom, 2-bathroom ensuite layout perfect for working professionals. The design accommodates individual needs while providing a separate entrance for the legal basement suite, enhancing privacy and rental flexibility. The large basement includes a bedroom and a cozy living area, ideal for additional sleeping arrangements, all highlighted by vaulted ceilings, high-end finishes, and a designer lighting package.