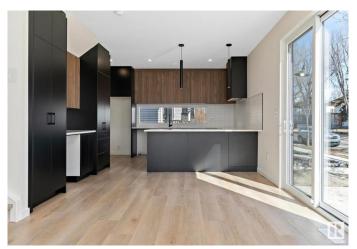

## \$2,699,000

3 Bedroom, 3.50 Bathroom, 4,265 sqft Single Family on 0.00 Acres

Bonnie Doon, Edmonton, AB

Discover exceptional investment opportunity with this beautifully designed 4-plex with legal basement suites by House of Modernity. This property has a projected rental income of \$187,000 annually. Ideally situated in a prime location, this property features four legal suites, each with 9 ft ceilings, a sophisticated 2-bedroom, 2-bathroom ensuite layout perfect for working professionals. The design accommodates individual needs while providing a separate entrance for the legal basement suite, enhancing privacy and rental flexibility. The large basement includes a bedroom and a cozy living area, ideal for additional sleeping arrangements, all highlighted by vaulted ceilings, high-end finishes, and a designer lighting package.