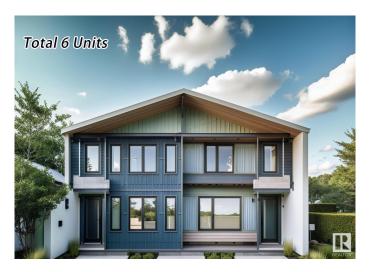

#### \$1,715,000

6 Bedroom, 5.00 Bathroom, 1,426 sqft Single Family on 0.00 Acres

Allendale, Edmonton, AB

Total 6 units Side-by-Side Duplex in the Allendale, University of Alberta area. Great investment project with potential to split the land titles. 2 duplex units, 2 basement suites, and 2 garage suites. Each Duplex size is around 1426 sqft. and Basement secondary suite is about 667 sqft., and each Garage suite is around 360 sqft. Highlights: Main floor full bath, Main floor Den, Upstairs bonus room, Two good size bedrooms in the basement suite. CMHC MLI Select financing is available. Cap rate is 4.65%. Photos are 3D rendering and for illustration purpose only. Project is schedule to complete October 2025.

#### **Exterior**

Exterior Wood, Vinyl

Exterior Features See Remarks

Roof Asphalt Shingles

Construction Wood, Vinyl

Foundation Concrete Perimeter