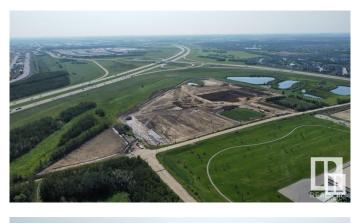

### \$2,793,000

0 Bedroom, 0.00 Bathroom, Land Commercial on 0.00 Acres

Anthony Henday Big Lake, Edmonton, AB

There are no other parcels of land for sale along the Anthony Henday that have this exposure and access. This is far the best location, one of the most high traffic areas and there is direct access on and off of the Anthony Henday. This newly subdivided Commercial/Industrial lot is shovel ready and is ready for immediate development. There are no off-site levies. The asking price per acre is \$523,000.00. There is a 7.07-acre parcel of land attached to this land, Buyer could have up to 12.41-acres if required. Don't miss out on this amazing opportunity. If you require a smaller piece of land, the Seller is willing to look at re-subdividing to accommodate.