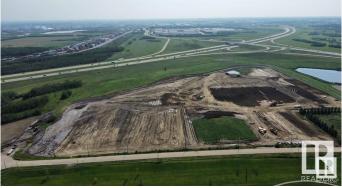

### \$2,793,000

0 Bedroom, 0.00 Bathroom, Land Commercial on 0.00 Acres

Anthony Henday Big Lake, Edmonton, AB

There are no other parcels of land for sale along the Anthony Henday that have this exposure and access. This is far the best location, one of the most high traffic areas and there is direct access on and off of the Anthony Henday. This newly subdivided Commercial/Industrial lot is shovel ready and is ready for immediate development. There are no off-site levies. The asking price per acre is \$523,000.00. There is a 7.07-acre parcel of land attached to this land, Buyer could have up to 12.41-acres if required. Don't miss out on this amazing opportunity. If you require a smaller piece of land, the Seller is willing to look at re-subdividing to accommodate.