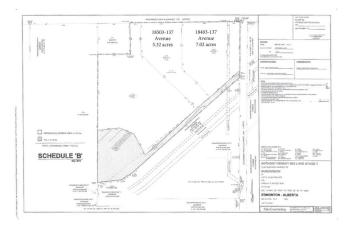

### \$2,793,000

0 Bedroom, 0.00 Bathroom, Land Commercial on 0.00 Acres

Anthony Henday Big Lake, Edmonton, AB

There are no other parcels of land for sale along the Anthony Henday that have this exposure and access. This is far the best location, one of the most high traffic areas and there is direct access on and off of the Anthony Henday. This newly subdivided Commercial/Industrial lot is shovel ready and is ready for immediate development. There are no off-site levies. The asking price per acre is \$523,000.00. There is a 7.07-acre parcel of land attached to this land, Buyer could have up to 12.41-acres if required. Don't miss out on this amazing opportunity. If you require a smaller piece of land, the Seller is willing to look at re-subdividing to accommodate.

### **Community Information**

| Address     | 18503 137 Avenue        |
|-------------|-------------------------|
| Area        | Edmonton                |
| Subdivision | Anthony Henday Big Lake |

| City        | Edmonton |
|-------------|----------|
| County      | ALBERTA  |
| Province    | AB       |
| Postal Code | T5V 1T4  |