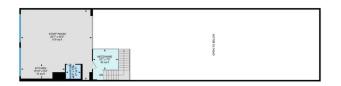

### \$799.000

0 Bedroom, 0.00 Bathroom, Industrial on 0.00 Acres

West Commercial (Leduc), Leduc, AB

High-Visibility Commercial Property with Prime Exposure located in Jubilee Business Center. This steel frame building features a reception area, two offices, and a mezzanine level with a convenient kitchenette, making it ideal for a range of professional and commercial endeavors. Total of 3824 square feet: 2882 square foot main floor with shared office area and warehouse bay. 942 square feet of finished mezzanine space. 10 Ton Crane Ready. LED lighting. 16' (w) X 18' (H) OH door, 26' high ceilings, 3 phase 600V power, radiant heat, floor drain, City water & sewer, natural gas, phone, internet, sprinkler system throughout, security system rough-in. 2 assigned, energized parking stalls with plenty of additional customer parking. Located in Leduc, this property benefits from proximity to major transportation routes and amenities, facilitating ease of access and connectivity. An ideal investment opportunity for businesses looking to establish or expand their presence in a vibrant and growing community.