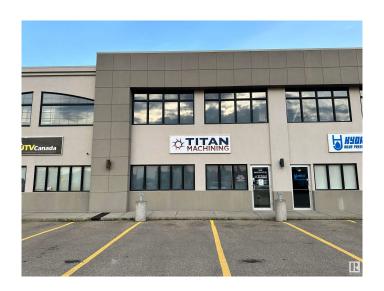

# \$799,000 - 6051a 47 Street, Leduc

MLS® #E4416964

### \$799.000

0 Bedroom, 0.00 Bathroom, Industrial on 0.00 Acres

West Commercial (Leduc), Leduc, AB

High-Visibility Commercial Property with Prime Exposure located in Jubilee Business Center. This steel frame building features a reception area, two offices, and a mezzanine level with a convenient kitchenette, making it ideal for a range of professional and commercial endeavors. Total of 3824 square feet: 2882 square foot main floor with shared office area and warehouse bay. 942 square feet of finished mezzanine space. 10 Ton Crane Ready. LED lighting. 16' (w) X 18' (H) OH door, 26' high ceilings, 3 phase 600V power, radiant heat, floor drain, City water & sewer, natural gas, phone, internet, sprinkler system throughout, security system rough-in. 2 assigned, energized parking stalls with plenty of additional customer parking. Located in Leduc, this property benefits from proximity to major transportation routes and amenities, facilitating ease of access and connectivity. An ideal investment opportunity for businesses looking to establish or expand their presence in a vibrant and growing community.