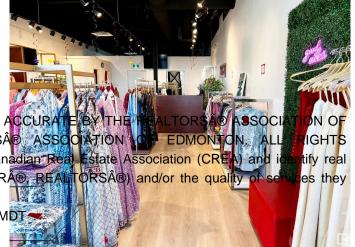

#### \$319,800

0 Bedroom, 0.00 Bathroom, Business on 0.00 Acres

Aster, Edmonton, AB

A fantastic opportunity to own a well-established WOMEN'S CLOTHING FRANCHISED BUSINESS located in SOUTHEAST EDMONTON. This TURNKEY BUSINESS is ready for operation from day one, with no need to purchase additional equipment or inventory BECAUSE ALL THE EQUIPMENT AND AN INVENTORY OVER \$100k IS INCLUDED IN THE PRICE along Cash register, receipt machine, and debit card machine, Fully equipped changing rooms, display racks as-is. GREAT LOCATION with GREAT EXPOSURE as this boutique is perfectly positioned in a high visibility RETAIL COMPLEX neighboring many long standing locally owned businesses including restaurants, beauty salon ,gas station, offices and a popular chain chai shop. This is a fantastic investment for entrepreneurs looking to step into a well-loved, business with room to grow. Don't miss your chance to be part of this dynamic space!