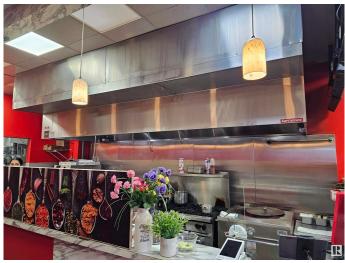

#### \$313,988

0 Bedroom, 0.00 Bathroom, Business on 0.00 Acres

Falconer Heights, Edmonton, AB

Turnkey opportunity to own a well-established Indian Restaurant in a bustling shopping center with high foot traffic and excellent visibility. This well-established business offers a unique blend of authentic Indian cuisine, a loyal customer base, and an inviting atmosphere. Situated in a busy shopping center surrounded by popular retailers. Includes a modern kitchen, dining area, and all essential equipment with potential for further growth. Ample parking and very convenient access for customers. While currently serving Indian cuisine, it presents an opportunity to introduce a new menu with Landlord approval. Good lease in place.