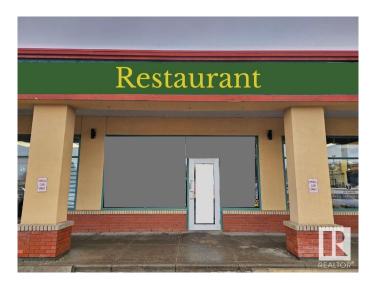

#### \$313,988

0 Bedroom, 0.00 Bathroom, Business on 0.00 Acres

Falconer Heights, Edmonton, AB

Turnkey opportunity to own a well-established Indian Restaurant in a bustling shopping center with high foot traffic and excellent visibility. This well-established business offers a unique blend of authentic Indian cuisine, a loyal customer base, and an inviting atmosphere. Situated in a busy shopping center surrounded by popular retailers. Includes a modern kitchen, dining area, and all essential equipment with potential for further growth. Ample parking and very convenient access for customers. While currently serving Indian cuisine, it presents an opportunity to introduce a new menu with Landlord approval. Good lease in place.