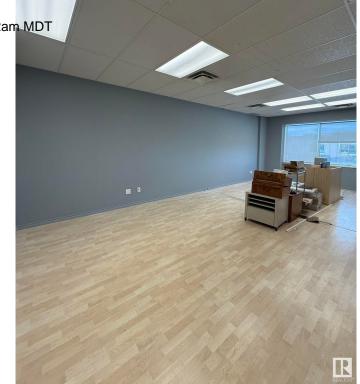

#### \$825,000

0 Bedroom, 0.00 Bathroom, Office on 0.00 Acres

Roper Industrial, Edmonton, AB

Prime commercial space available in South East Edmonton's "Bridge Water Business Park," ideally located on Roper Road between 75 St and 50 St, with easy access to Whitemud Freeway, public transit, and backing onto the scenic Mill Creek Ravine. This versatile property is zoned for multiple uses, including childcare, offices, schools, retail, and more. It features two floors with separate washrooms and kitchen areas on each level, ample parking, and excellent visibilityâ€"perfect for establishing or expanding your business in a highly accessible and desirable location.