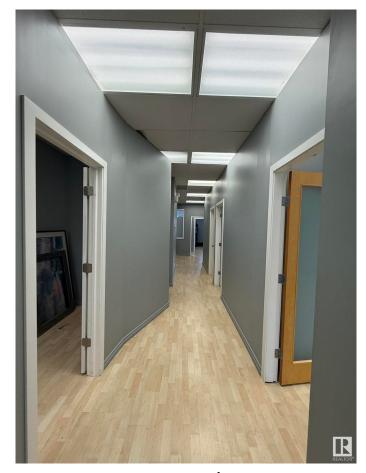

#### \$825,000

0 Bedroom, 0.00 Bathroom, Office on 0.00 Acres

Roper Industrial, Edmonton, AB

Prime commercial space available in South East Edmonton's "Bridge Water Business Park," ideally located on Roper Road between 75 St and 50 St, with easy access to Whitemud Freeway, public transit, and backing onto the scenic Mill Creek Ravine. This versatile property is zoned for multiple uses, including childcare, offices, schools, retail, and more. It features two floors with separate washrooms and kitchen areas on each level, ample parking, and excellent visibilityâ€"perfect for establishing or expanding your business in a highly accessible and desirable location.