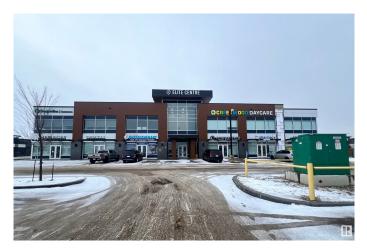

#### \$0

0 Bedroom, 0.00 Bathroom, Office on 0.00 Acres

Chappelle Area, Edmonton, AB

1190 SF of second floor space in one of most desirable areas of south west Edmonton. Very reasonably priced to support your business or to purchase as an investment property. The space backs on to Chappelle Way SW with lots windows for ample natural light and great exposure. Built in customer base with easy access to 41 Ave. SW and Anthony Henday Dr.