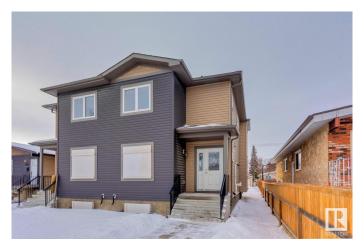

#### \$699,900

6 Bedroom, 5.00 Bathroom, 2,999 sqft Condo / Townhouse on 0.00 Acres

Prince Charles, Edmonton, AB

An exceptional investment opportunity in Prince Charles! On the doorstep of the highly anticipated Blachford development is this Side by side duplex with side entrances and potential for legal basement suites. Create an excellent cash flowing investment property with this never lived in property. Each duplex offers nearly 1500sqft of living space across 2 levels. The main levels each feature a sizable office space, dining room, kitchen, living room, and 2pc bathroom. The upper levels offer 3 spacious bedrooms as well as upstairs laundry. The primary bedroom is equipped with a 3pc ensuite and walk-in closet. Currently the basement is undeveloped but with the side entry, a savvy investor could build out two additional legal suites in the basement to create the ultimate investment property. Market rents suggest a cap rate of greater than 5%!

#### **Exterior**

Exterior Wood, Vinyl

Exterior Features Back Lane, See Remarks

Roof Asphalt Shingles

Construction Wood, Vinyl

Foundation Concrete Perimeter