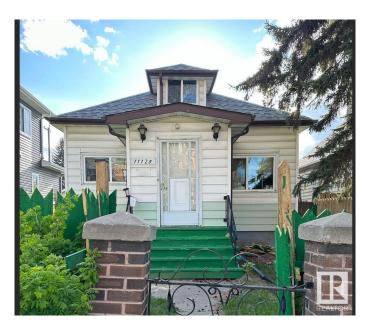

# \$245,000 - 11128 95a Street, Edmonton

MLS® #E4419278

# \$245,000

3 Bedroom, 2.00 Bathroom, 898 sqft Single Family on 0.00 Acres

Alberta Avenue, Edmonton, AB

This home is conveniently located in north central Edmonton with easy access to The Royal Alex Hospital, NAIT, Kingsway, Stadium, Little Italy, Central Edmonton, & across the Street From Edmonton Norwood School. The rear section of home does not have permits. The right visionary will see the Potential of Renovating this home Everything is there: Utilities, Basement, Main Floor, 1/2 storey, No Garage so you can Build something amazing. Act early SELLER may increase asking price quickly.

Built in 1915

#### **Exterior**

Exterior Wood, Vinyl

Exterior Features Schools

Roof Asphalt Shingles

Construction Wood, Vinyl

Foundation Concrete Perimeter