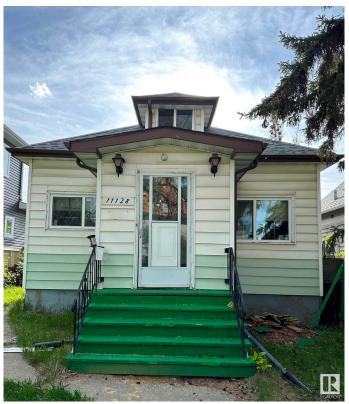

# \$245,000 - 11128 95a Street, Edmonton

MLS® #E4419278

# \$245,000

3 Bedroom, 2.00 Bathroom, 898 sqft Single Family on 0.00 Acres

Alberta Avenue, Edmonton, AB

This home is conveniently located in north central Edmonton with easy access to The Royal Alex Hospital, NAIT, Kingsway, Stadium, Little Italy, Central Edmonton, & across the Street From Edmonton Norwood School. The rear section of home does not have permits. The right visionary will see the Potential of Renovating this home Everything is there: Utilities, Basement, Main Floor, 1/2 storey, No Garage so you can Build something amazing. Act early SELLER may increase asking price quickly.

Built in 1915

#### **Exterior**

Exterior Wood, Vinyl

Exterior Features Schools

Roof Asphalt Shingles

Construction Wood, Vinyl

Foundation Concrete Perimeter