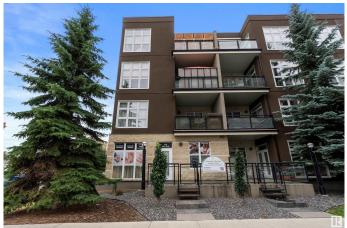

# \$329,500 - 113 10411 122 Street, Edmonton

MLS® #E4419334

#### \$329,500

0 Bedroom, 0.00 Bathroom, Retail on 0.00 Acres

Westmount, Edmonton, AB

TAKE ADVANTAGE OF THIS INCREDIBLE **OPPORTUNITY to own a PREMIUM** COMMERCIAL PROPERTY in the trendy GLENORA GATES area, ideally located at **GROUND LEVEL** within a RESIDENTIAL COMPLEX in the BREWERY DISTRICT. **RECENTLY PRICE-REDUCED.** this CORNER UNIT at a HIGH-TRAFFIC location, offers excellent value for any BUSINESS VENTURE, featuring FOUR ROOMS, a FULL BATHROOM, and a RECEPTION/WAITING AREA with DIRECT STREET ACCESS. The PROPERTY is complemented by TWO TITLED UNDERGROUND PARKING STALLS and AMPLE ON-SITE VISITOR PARKING, ensuring convenience for both clients and staff. ZONED UNDER DIRECT DEVELOPMENT CONTROL PROVISION (DC1-19312), the space is VERSATILE and suitable for a variety of uses, including a RESTAURANT, COFFEE SHOP, BAKERY, or other RETAIL and PROFESSIONAL **BUSINESSES. With IMMEDIATE** OCCUPANCY available, this is a RARE CHANCE to secure a WELL-LOCATED, **HIGH-POTENTIAL COMMERCIAL PROPERTY at an EXCEPTIONAL PRICE!** ACT QUICKLY before it's GONE!