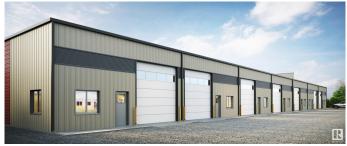

# \$1,125,600

0 Bedroom, 0.00 Bathroom, Industrial on 0.00 Acres

Leduc Industrial Park, Leduc, AB

Pre selling bays, estimated completion end of 2025. Starting at 4020 sq ft bays, total of 16,080 sq ft available. Zoned light industrial. Two bays will be drive through bays. Bay doors on the front of the building are 12'x14' and 14'x14' on the back. 18' ceilings. Get in early to pick your spot.