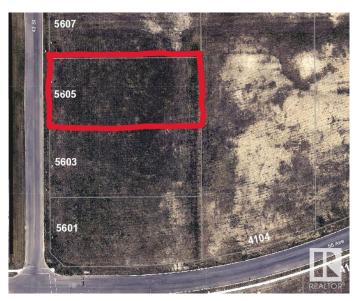

# \$1,125,600 - 5605 43 Street, Leduc

MLS® #E4419864

# **Community Information**

| Address     | 5605 43 Street        |
|-------------|-----------------------|
| Area        | Leduc                 |
| Subdivision | Leduc Industrial Park |
| City        | Leduc                 |
| County      | ALBERTA               |
| Province    | AB                    |
| Postal Code | T9E 0H8               |