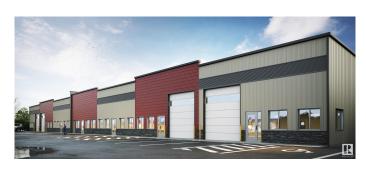

# \$1,125,600

0 Bedroom, 0.00 Bathroom, Industrial on 0.00 Acres

Leduc Industrial Park, Leduc, AB

Pre selling bays, estimated completion end of 2025. Starting at 4020 sq ft bays, total of 16,080 sq ft available. Zoned light industrial. Two bays will be drive through bays. Bay doors on the front of the building are 12'x14' and 14'x14' on the back. 18' ceilings. Get in early to pick your spot.