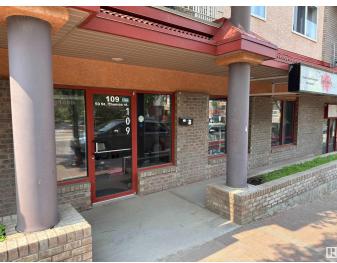

## \$449,900

0 Bedroom, 0.00 Bathroom, Retail on 0.00 Acres

Downtown (St. Albert), St. Albert, AB

Great Investment opportunity to purchase prime main floor Retail/Office space in Downtown St. Albert. Currently being used as an eyelash studio this space could be used for many different uses. At 1,394 sq ft located in the farmers market area and fronting Perron St it gets plenty of exposure. Surrounded by boutique shops and residential condo's this unit would be an excellent investment. Stop paying rent! Invest in yourself. Please do not contact staff.

## **Community Information**

| Address     | 109 50 St Thomas Street |
|-------------|-------------------------|
| Area        | St. Albert              |
| Subdivision | Downtown (St. Albert)   |
| City        | St. Albert              |
| County      | ALBERTA                 |