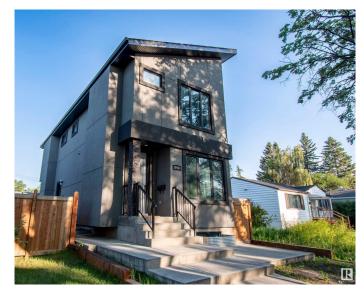

# \$699,000 - 10954 135 Street, Edmonton

MLS® #E4421142

### \$699,000

5 Bedroom, 3.50 Bathroom, 1,726 sqft Single Family on 0.00 Acres

North Glenora, Edmonton, AB

Find your ideal lifestyle in this incredible property in North GLENORA! Pre-Sale BRAND NEW 1938 sq ft above grade SKINNY home . Property showcases large living space with electric fireplace, 5 large bedrooms, 4.5 bathrooms including en-suite luxurious bathroom in the master suite, flex area on the main and bonus area upstairs. The open concept kitchen will take your breath away with its high end finishes throughout Property will include fully finished basement with legal secondary suite and side entry, plus an oversized double garage. 10yr New Home Warranty included. Easy access to downtown, schools, shopping and the ravine/river valley is only a few blocks away!!