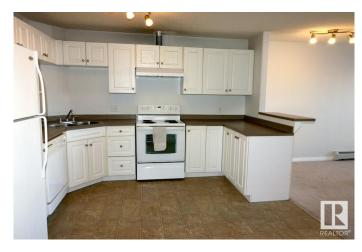

## \$139,900

1 Bedroom, 1.00 Bathroom, 625 sqft Condo / Townhouse on 0.00 Acres

Clareview Town Centre, Edmonton, AB

Great for the first-time home buyer and or investor. This 1 bedroom, 1 bath second floor unit offers an open concept living area with eat-in dinning, 4 pcs bath, large bedroom and in suite laundry with storage. No need to pay for a gym membership as this complex has an extremely nice fitness room. This location is hard to beat with walking distance to Clareview Transit and LRT Station, and just minutes to shopping, restaurants, and entertainment.

## Interior

Appliances Dishwasher-Built-In, Hood Fan, Refrigerator, Stacked Washer/Dryer,

Stove-Electric

Heating Hot Water, Natural Gas