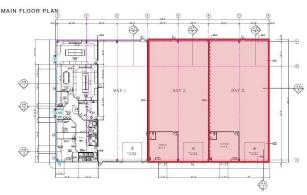

### \$1,199,000

0 Bedroom, 0.00 Bathroom, Industrial on 0.00 Acres

None, Leduc, AB

New Leduc Industrial Condo Bays with Yard. 2 units available for prelease / presale. Each unit is 5,000 SF. Currently under construction, expected to be completed by July 2025. Price includes the buildout of an office and a washroom. High ceilings, grade loading, fully fenced and secured site. Graveled yard options available. 6 assigned parking stalls per unit.