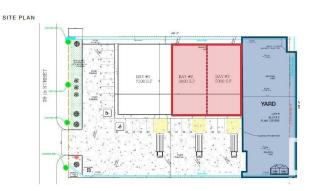

### \$1,199,000

0 Bedroom, 0.00 Bathroom, Industrial on 0.00 Acres

None, Leduc, AB

New Leduc Industrial Condo Bays with Yard. 2 units available for prelease / presale. Each unit is 5,000 SF. Currently under construction, expected to be completed by July 2025. Price includes the buildout of an office and a washroom. High ceilings, grade loading, fully fenced and secured site. Graveled yard options available. 6 assigned parking stalls per unit.