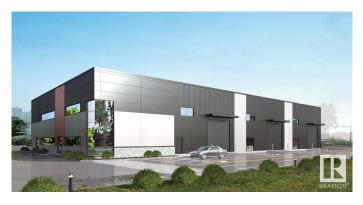

### \$1,199,000

0 Bedroom, 0.00 Bathroom, Industrial on 0.00 Acres

None, Leduc, AB

New Leduc Industrial Condo Bays with Yard. 2 units available for prelease / presale. Each unit is 5,000 SF. Currently under construction, expected to be completed by July 2025. Price includes the buildout of an office and a washroom. High ceilings, grade loading, fully fenced and secured site. Graveled yard options available. 6 assigned parking stalls per unit.