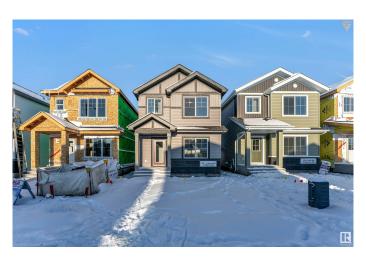

### \$549.900

4 Bedroom, 3.00 Bathroom, 1,676 sqft Single Family on 0.00 Acres

Aster, Edmonton, AB

Discover this stunning 2024 Landmark built single-family detached home in Edmonton's desirable Aster community. Close to top amenities, schools, parks, grocery stores, restaurants and the Anthony Henday Highway, this 1676 sq. ft. gem offers modern living at its finest. The main floor features a bedroom and full washroom, complemented by a fully stainless steel kitchen. Upstairs, enjoy three spacious bedrooms, including a master with an ensuite, and a second full washroom. The basement, with a separate entrance, is ready for your future use or additional rental income.