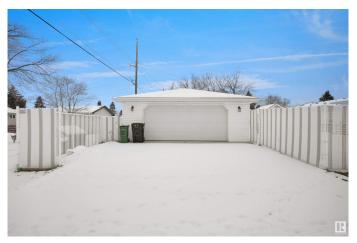

2 Bedroom, 1.50 Bathroom, 1,051 sqft Single Family on 0.00 Acres

Jasper Park, Edmonton, AB

INVESTOR ALERT! This sough after 52'x147'. Corner lot offering over 700 sq/m. Ideal for a wide range of redevelopment possibilities. This property is perfect for your next multi-unit or custom project and is located in the mature neighbourhood of Jasper Park. The home is clean and well-maintained with 2 bedrooms and a double detached garage. Close to WEM, Whitemud Dr, LRT and Downtown! This is a rare property with huge potential.

Built in 1959

#### **Essential Information**

MLS® # E4423567 Price \$649,000

Bedrooms 2 Bathrooms 1.50

Full Baths 1
Half Baths 1

Square Footage 1,051 Acres 0.00

Year Built 1959

Type Single Family

Sub-Type Detached Single Family

Style Bungalow

Status Active







# **Community Information**

Address 15220 91 Avenue

Area Edmonton

Subdivision Jasper Park

City Edmonton
County ALBERTA

Province AB

Postal Code T5R 4Z5

# **Amenities**

Amenities Deck

Parking Double Garage Detached

# Interior

Appliances Dishwasher-Built-In, Dryer, Hood Fan, Refrigerator, Stove-Electric,

Washer

Heating Forced Air-1, Natural Gas

Stories 2

Has Basement Yes

Basement Full, Partially Finished

### **Exterior**

Exterior Wood, Vinyl

Exterior Features Back Lane, Corner Lot, Schools, Shopping Nearby, See Remarks

Roof Asphalt Shingles

Construction Wood, Vinyl

Foundation Concrete Perimeter

### Additional Information

Date Listed March 1st, 2025

Days on Market 61

Zoning Zone 22

DATA IS DEEMED RELIABLE BUT IS NOT GUARANTEED ACCURATE BY THE REALTORS® ASSOCIATION