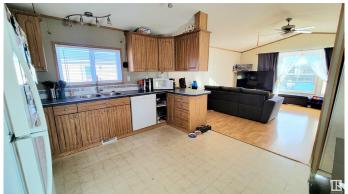

## \$89,000

2 Bedroom, 1.00 Bathroom, 792 sqft Land Lease Community on 0.00 Acres

Westview Village, Edmonton, AB

Experience affordable living in this move-in-ready 2-bedroom, single-wide mobile home, complete with a fully fenced yard and a spacious deck. The bright, south-facing living room welcomes abundant natural light, creating a warm and inviting atmosphere. Located in a vibrant, family-friendly community, you'll enjoy easy access to numerous amenities, including playgrounds, a community center, a skating rink, a gas station, a baseball diamond, basketball hoops, and a conveniently situated daycare. Plus, Edmonton City Transit provides multiple stops within the neighborhood for effortless commuting. Don't miss this opportunity to settle into a kid- and pet-friendly community just minutes from Edmonton!

## Interior

Appliances Dishwasher-Built-In, Dryer, Fan-Ceiling, Hood Fan, Refrigerator,

Stove-Electric, Washer, Window Coverings

Heating Forced Air-1, Natural Gas