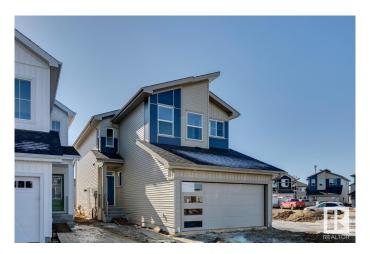

#### \$601,093

4 Bedroom, 3.00 Bathroom, 2,046 sqft Single Family on 0.00 Acres

Secord, Edmonton, AB

Discover this stunning 1,995 sqft home by Parkwood Master Builder, designed for both style and functionality. Boasting a modern elevation and a separate side entrance, this home is perfect for growing families or multi-generational living. The main floor features a fourth bedroom and a full bathroom, ideal for guests or extended family. A spacious mudroom and large walkthrough pantry add convenience, while the open-concept great room and kitchen create an inviting space for gatherings. The kitchen shines with a substantial island and flush eating bar, perfect for casual dining. Upstairs, enjoy the ease of second-floor laundry, a cozy central bonus room, and a luxurious primary bedroom with a four-piece ensuite and generous walk-in closet. Plus, basement plumbing rough-ins provide future development potential. Photos are representative.

Type Single Family

Sub-Type Detached Single Family

Style 2 Storey
Status Active

### **Exterior**

Exterior Wood, Vinyl

Exterior Features Cul-De-Sac, Park/Reserve, Schools, Shopping Nearby

Roof Asphalt Shingles

Construction Wood, Vinyl

Foundation Concrete Perimeter