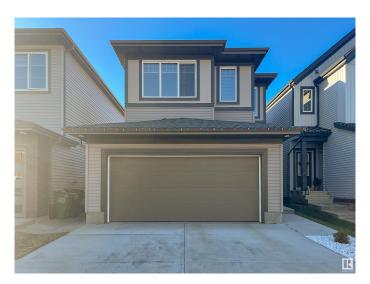

## \$565,000

3 Bedroom, 2.50 Bathroom, 1,857 sqft Single Family on 0.00 Acres

The Uplands, Edmonton, AB

Experience modern comfort in this newly built 2022 home, located in the tranquil Uplands community of Southwest. Offering 1,857 sq. ft. of living space, this residence features 3 bedrooms, 3 bathrooms, and convenient access to Anthony Henday Drive. The main floor showcases a well-designed kitchen, spacious living and dining areas, and thoughtful finishes throughout. Upstairs, the primary suite includes a private ensuite and walk-in closet, accompanied by two additional bedrooms, a full bathroom, a versatile bonus room, and a convenient laundry area. This home includes a SEPARATE ENTRANCE to the basement. Completing this exceptional property is professionally landscaped outdoor space, enhancing its charm and functionality.

## **Exterior**

Exterior Wood, Vinyl

Exterior Features Landscaped, Schools, See Remarks

Roof Asphalt Shingles

Construction Wood, Vinyl

Foundation Slab