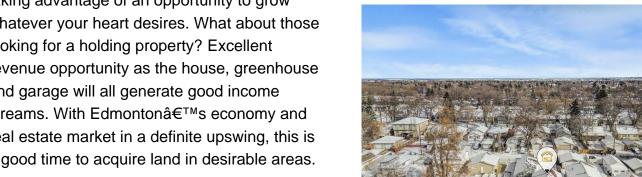

## \$549.000

0 Bedroom, 1.00 Bathroom, Single Family on 0.00 Acres

Newton, Edmonton, AB

UNIQUE PROPERTY OFFERING SO MANY POSSIBILITIES! 1132 MTR2 (.28 Acre) LOT (99 FT WIDE X 123 FT DEEP)! WELL MAINTAINED CHARACTER HOME RADIATING PRIDE OF OWNERSHIP! MASSIVE 1175 FT2 HEATED GREENHOUSE! 26 X 24 FT GARAGE + RV PARKING! Excellent opportunity for a Developer to subdivide into 3 lots and build large homes or half-duplexes with 4 units per lot; or subdivide into four 25 foot lots and build four skinnies; or subdivide into two 50 foot lots and build as many as 16 units; or look into creative Commercial opportunites. The house, greenhouse and garage are in excellent condition so one may choose this as their home, especially folks with a green thumb taking advantage of an opportunity to grow whatever your heart desires. What about those looking for a holding property? Excellent revenue opportunity as the house, greenhouse and garage will all generate good income streams. With Edmonton's economy and real estate market in a definite upswing, this is a good time to acquire land in desirable areas.

## **Exterior**

Exterior Features Fenced, Golf Nearby, Landscaped, Park/Reserve, Paved Lane, Picnic

Area, Public Swimming Pool, Public Transportation, Schools, Shopping

Nearby

Lot Description 12,185 ft2 (.28 Acres)