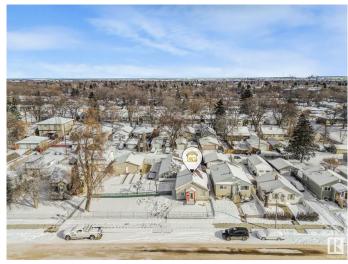

## \$549.000

0 Bedroom, 1.00 Bathroom, Single Family on 0.00 Acres

Newton, Edmonton, AB

UNIQUE PROPERTY OFFERING SO MANY POSSIBILITIES! 1132 MTR2 (.28 Acre) LOT (99 FT WIDE X 123 FT DEEP)! WELL MAINTAINED CHARACTER HOME RADIATING PRIDE OF OWNERSHIP! MASSIVE 1175 FT2 HEATED GREENHOUSE! 26 X 24 FT GARAGE + RV PARKING! Excellent opportunity for a Developer to subdivide into 3 lots and build large homes or half-duplexes with 4 units per lot; or subdivide into four 25 foot lots and build four skinnies; or subdivide into two 50 foot lots and build as many as 16 units; or look into creative Commercial opportunites. The house, greenhouse and garage are in excellent condition so one may choose this as their home, especially folks with a green thumb taking advantage of an opportunity to grow whatever your heart desires. What about those looking for a holding property? Excellent revenue opportunity as the house, greenhouse and garage will all generate good income streams. With Edmonton's economy and real estate market in a definite upswing, this is a good time to acquire land in desirable areas.

## **Exterior**

Exterior Features Fenced, Golf Nearby, Landscaped, Park/Reserve, Paved Lane, Picnic

Area, Public Swimming Pool, Public Transportation, Schools, Shopping

Nearby

Lot Description 12,185 ft2 (.28 Acres)