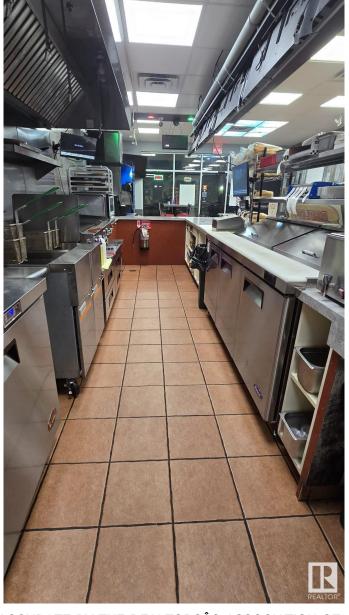

#### \$234,900

0 Bedroom, 0.00 Bathroom, Business on 0.00 Acres

Broadview Park, Sherwood Park, AB

A well-established and highly successful restaurant in a prime location is now available for sale. This dine-in and takeout business boasts a unique menu with the flexibility to modify offerings, making it an excellent opportunity for an ambitious entrepreneur or investor. This restaurant has built a strong reputation and a loyal customer base. The Seller agrees to provide comprehensive training to the Buyer upon completion of the sale. This training will cover daily operations, systems, and key business practices. Additionally, the Seller will share the current menu, along with vendor and supplier details, to ensure a smooth transition and continuity of business. The only reason for sale is that the owner is pursuing different career. Brand name is NOT included in the sale as the owner operates another business under the same name. The buyer have option to change the menu/cuisine.