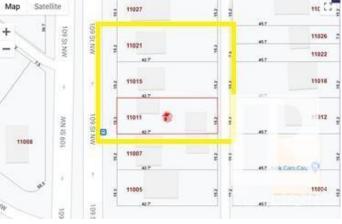

#### \$990,000

0 Bedroom, 0.00 Bathroom, Land Commercial on 0.00 Acres

Central Mcdougall, Edmonton, AB

150'x140' REDEVELOPMENT ALERT in Central McDougall! Medium Scale Residential RM H16 zoning, right on 109 Street. 3 Lots Side x Side for a total frontage of 150'x140' HUGE potential for a low rise apartment building, 4plexes or skinnies – 24 units minimum! Great potential for CMHC MLI products in this location. This location is excellent for future redevelopment, close to amenities, public transit, LRT, NAIT, minutes from downtown & on a street where other redevelopment is already happening & more being planned all the time. Take advantage of the City encouraging higher density & development & secure your next project!