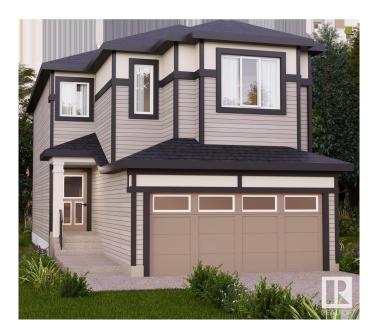

# \$549.900

3 Bedroom, 2.50 Bathroom, 1,906 sqft Single Family on 0.00 Acres

Stillwater, Edmonton, AB

Nestled in the picturesque Riverview area of West Edmonton, Verge at Stillwater is a community that seamlessly blends natural features like wetlands, parks, and trails with convenient amenities such as schools, recreation facilities, and shopping. This single-family home, The 'Otis-Z-22' is built with your growing family in mind. It features 3 bedrooms, 2.5 bathrooms and an expansive walk-in closet in the primary bedroom. Enjoy extra living space on the main floor with the laundry room on the second floor. The 9' ceilings on the main floor, (w/ an 18' open to below concept in the living room), and quartz countertops throughout blends style and functionality for your family to build endless memories. \*\*PLEASE NOTE\*\* PICTURES ARE OF SIMILAR HOME: ACTUAL HOME. PLANS, FIXTURES, AND FINISHES MAY VARY AND ARE SUBJECT TO AVAILABILITY/CHANGES WITHOUT NOTICE.

## **Essential Information**

MLS® # E4427359 Price \$549,900

Bedrooms 3

Bathrooms 2.50

Full Baths 2 Half Baths 1

Square Footage 1,906 Acres 0.00 Year Built 2025

Type Single Family

Sub-Type Detached Single Family

Style 2 Storey
Status Active

# **Exterior**

Exterior Wood, Vinyl

Exterior Features Not Fenced, Not Landscaped, See Remarks

Roof Asphalt Shingles

Construction Wood, Vinyl

Foundation Concrete Perimeter