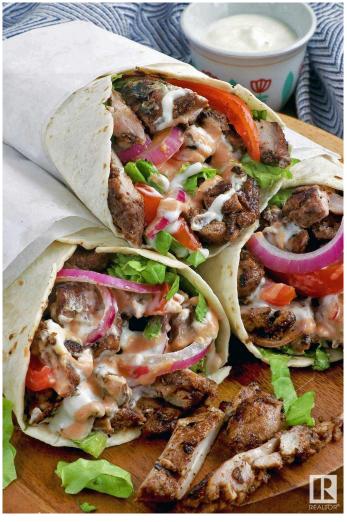

## \$175,000

0 Bedroom, 0.00 Bathroom, Business on 0.00 Acres

Queen Mary Park, Edmonton, AB

Donair and Shawarma Restaurant for sale !!! a turn key opportunity located in one of the busiest shopping center's in Edmonton, it is a great profitable business with lots of room for sales growth, reasonable rent and lots of parking space, be your own boss, no franchise fees, choose your own hours. Take advantage of this opportunity before it is sold, it won't last long