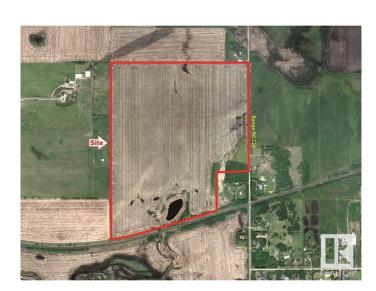

# \$3,725,000 - W. Side Of 224 Half-mile South Of Yellowhead, Sherwood Park

MLS® #E4427420

#### \$3,725,000

0 Bedroom, 0.00 Bathroom, Land Commercial on 0.00 Acres

None, Sherwood Park, AB

Near New areas of Cambrian and Bremner will reshape this area with massive potential for this site!!
Trunk Lines for Sanitary & Water are Nearby!
4 Miles East of Sherwood Park!
Great for Business/Industrial Site!