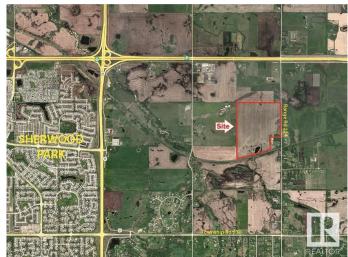

# \$3,725,000 - W. Side Of 224 Half-mile South Of Yellowhead, Sherwood Park

MLS® #E4427420

#### \$3,725,000

0 Bedroom, 0.00 Bathroom, Land Commercial on 0.00 Acres

None, Sherwood Park, AB

Near New areas of Cambrian and Bremner will reshape this area with massive potential for this site!!
Trunk Lines for Sanitary & Water are Nearby!
4 Miles East of Sherwood Park!
Great for Business/Industrial Site!