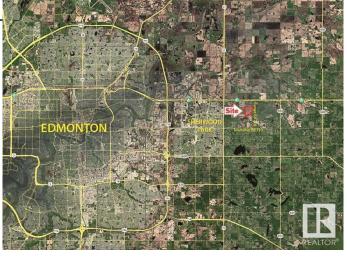

# \$3,725,000 - W. Side Of 224 Half-mile South Of Yellowhead, Sherwood Park

MLS® #E4427420

#### \$3,725,000

0 Bedroom, 0.00 Bathroom, Land Commercial on 0.00 Acres

None, Sherwood Park, AB

Near New areas of Cambrian and Bremner will reshape this area with massive potential for this site!!
Trunk Lines for Sanitary & Water are Nearby!
4 Miles East of Sherwood Park!
Great for Business/Industrial Site!