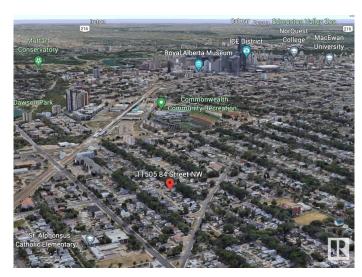

## \$349,900

1 Bedroom, 1.00 Bathroom, 743 sqft Single Family on 0.00 Acres

Parkdale (Edmonton), Edmonton, AB

Location, location & this is the LOCATION! \*\*
Heart of the city of Edmonton!! \*\* 9-minute
walk to Stadium Station. \*\* Home is a
surprisingly clean and well-maintained. Current
rent \$1,200/month. \*\* LOT size: 545.34 m2;
14.9m X 36.6m (49 feet X 120 feet). It is 50%
wider than many others in this community. \*\*
Den can be easily converted into an additional
bedroom. \*\* Covered porch. \*\* Work/exercise
space at basement. \*\* Home is what you make
it!

# **Community Information**

Address 11505 84 Street

Area Edmonton

Subdivision Parkdale (Edmonton)

City Edmonton
County ALBERTA

Province AB

Postal Code T5B 3B6