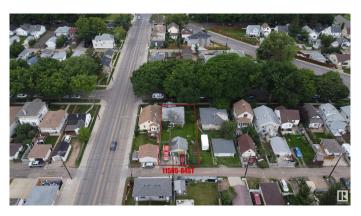

# \$349,900 - 11505 84 Street, Edmonton

MLS® #E4427423

## \$349,900

1 Bedroom, 1.00 Bathroom, 743 sqft Single Family on 0.00 Acres

Parkdale (Edmonton), Edmonton, AB

Location, location & this is the LOCATION! \*\*
Heart of the city of Edmonton!! \*\* 9-minute
walk to Stadium Station. \*\* Home is a
surprisingly clean and well-maintained. Current
rent \$1,200/month. \*\* LOT size: 545.34 m2;
14.9m X 36.6m (49 feet X 120 feet). It is 50%
wider than many others in this community. \*\*
Den can be easily converted into an additional
bedroom. \*\* Covered porch. \*\* Work/exercise
space at basement. \*\* Home is what you make
it!

# **Community Information**

Address 11505 84 Street

Area Edmonton

Subdivision Parkdale (Edmonton)

City Edmonton
County ALBERTA

Province AB

Postal Code T5B 3B6