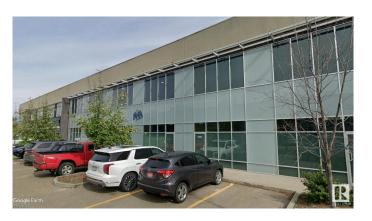

# **\$0 - 13863 156 Street, Edmonton**

MLS® #E4427512

#### \$0

0 Bedroom, 0.00 Bathroom, Industrial on 0.00 Acres

Mistatim Industrial, Edmonton, AB

The property is 3,450 sq.ft.± of Office/Warehouse Space. It features dock loading. Conveniently located just off 137 Avenue and 156 Street, the site offers quick access to major routes, including St. Albert Trail, Yellowhead Trail, and Anthony Henday Drive. This property is ideal for businesses in manufacturing, transportation and logistics, retail showrooms, and more.

## **Community Information**

Address 13863 156 Street

Area Edmonton

Subdivision Mistatim Industrial

City Edmonton
County ALBERTA

Province AB

Postal Code T6V 1J1