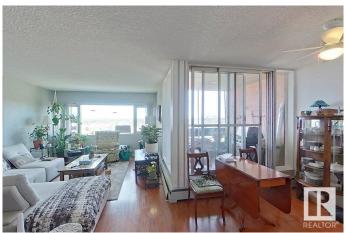

# \$164,900

2 Bedroom, 1.00 Bathroom, 885 sqft Condo / Townhouse on 0.00 Acres

West Meadowlark Park, Edmonton, AB

Perfect investment for investors or first time home buyer, 11th floor 2 bedroom unit with unobstructed view of the city. Low condo fee including all utilities (Heat, Water, and Electricity) Extremely convenience location within walking distance to West Edmonton Mall and future Valley Line LRT station.

# **Essential Information**

MLS® # E4427804 Price \$164,900

Bedrooms 2 Bathrooms 1.00

Full Baths 1
Square Footage 885
Acres 0.00
Year Built 1970

Type Condo / Townhouse
Sub-Type Apartment High Rise
Style Single Level Apartment