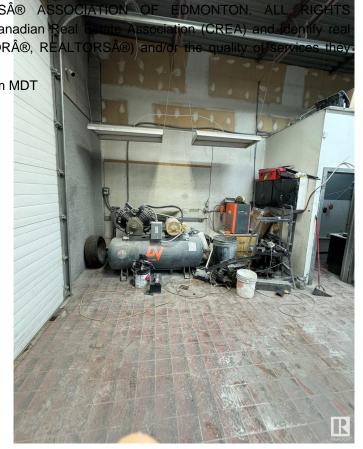

#### \$99,000

0 Bedroom, 0.00 Bathroom, Business on 0.00 Acres

Riel Business Park, St. Albert, AB

Auto body space for sale with all equipment and supplies included, offering a turnkey opportunity for an owner/operator. This fully equipped shop with makeup air unit comes with a frame auto body machine, paint booth, compressor, tools, and existing supplies, allowing for immediate operation. The business benefits from very low rent and an efficient work setup, making it an ideal investment for someone looking to establish or expand their presence in the industry. With everything in place, this is a rare chance to step into a fully functional shop without the hassle of starting from scratch.