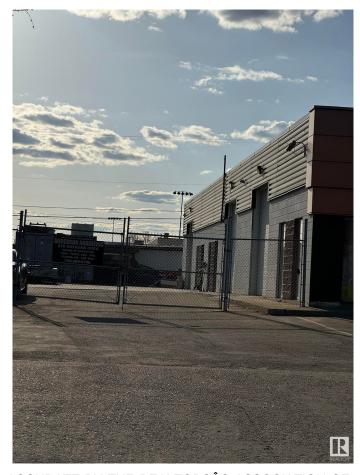

# \$99,000 - 21 Rayborn Crescent, St. Albert

MLS® #E4427825

#### \$99,000

0 Bedroom, 0.00 Bathroom, Business on 0.00 Acres

Riel Business Park, St. Albert, AB

Auto body space for sale with all equipment and supplies included, offering a turnkey opportunity for an owner/operator. This fully equipped shop with makeup air unit comes with a frame auto body machine, paint booth, compressor, tools, and existing supplies, allowing for immediate operation. The business benefits from very low rent and an efficient work setup, making it an ideal investment for someone looking to establish or expand their presence in the industry. With everything in place, this is a rare chance to step into a fully functional shop without the hassle of starting from scratch.