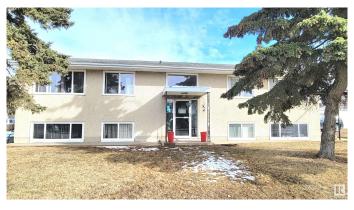

### \$729,000

7 Bedroom, 4.00 Bathroom, 1,798 sqft Single Family on 0.00 Acres

South Telford, Leduc, AB

4 plex located next to Telford Lake, Telford Park and Peace Park, this fourplex offers three 2 bedroom and one 1 bedroom living units. Current revenues are \$56,4000 per year, with window upgrades, new roof in 2019 and recent boiler replacement and kitchen upgrades. Over 1790 sq ft per floor, this Raised bungalow fourplex is a rare find in this price range. With good Public Transit access and adjacent to F Lede Park, tenants are not hard to find. Fourplex offers central laundry in the basement, and one km from the Leduc Rec center. Located in the center of Leduc, this property is prime for long term rental returns!

Type Single Family

Sub-Type 4PLEX

Style Raised Bungalow

Status Active

#### **Exterior**

Exterior Wood, Stucco

Exterior Features Backs Onto Park/Trees, Corner Lot, Lake Access Property,

Park/Reserve

Roof Asphalt Shingles

Construction Wood, Stucco

Foundation Concrete Perimeter