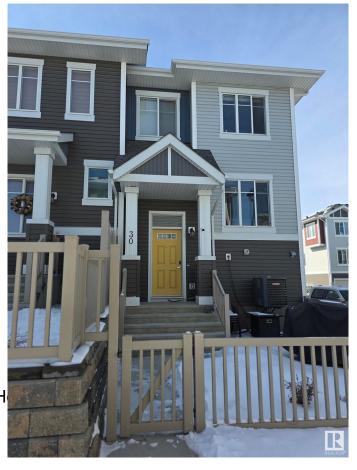

#### \$359,900

2 Bedroom, 2.50 Bathroom, 1,256 sqft Condo / Townhouse on 0.00 Acres

Chappelle Area, Edmonton, AB

Welcome to this stunning open-concept townhome in the sought-after community of Chappelle! This 2 bedroom, 2.5 bathroom home offers a private fenced yard, an attached 2-car garage, in-suite laundry, low condo fees, and the comfort of Air Conditioning. The unit features a spacious living room, modern kitchen, two bedrooms with attached full bathroom, and plenty of storage. With quality finishes, stainless steel appliances, and laminate flooring. Perfectly located, you're steps away from serene ponds, walking trails, and community gardens, with easy access to schools, transit, and the Henday. Residents also enjoy access to Chappelle Gardens' recreation centre, skating rink, and more.

## **Community Information**

Address 30 2905 141 Street

Area Edmonton

Subdivision Chappelle Area

City Edmonton
County ALBERTA

Province AB

Postal Code T6W 3W4

#### **Exterior**

Exterior Wood, Vinyl

Exterior Features Corner Lot, Golf Nearby, La

**Shopping Nearby** 

Roof Asphalt Shingles

Construction Wood, Vinyl

Foundation Concrete Perimeter